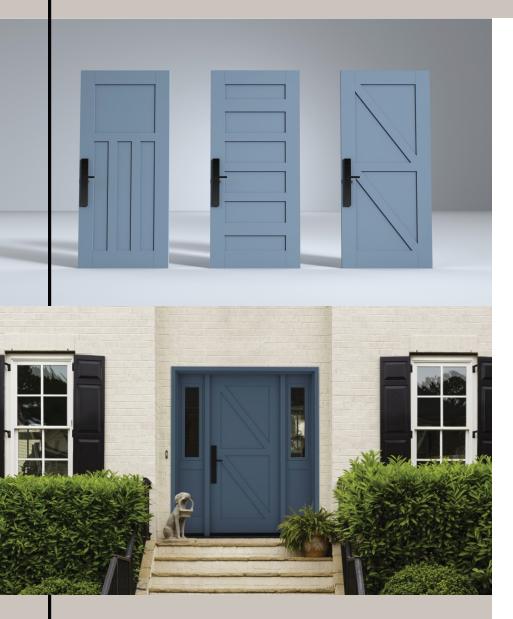

# YourStyle EDGE SMOOTH

The MASTERGRAIN™ YourStyle door is a versatile and innovative solution that seamlessly combines style, efficiency, and personalization. The one-panel shaker incorporates simulated divided lites (SDLs), enabling countless designs while streamlining inventory for increased efficiency in manufacturing.

This collection caters to door manufacturers aiming to provide customers with diverse style possibilities for a unique entry door that is cost-effective.

**Edge Smooth** 