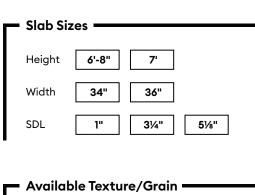

# YourStyle EDGE SMOOTH

The MASTERGRAIN™ YourStyle door is a versatile and innovative solution that seamlessly combines style, efficiency, and personalization. The one-panel shaker incorporates simulated divided lites (SDLs), enabling countless designs while streamlining inventory for increased efficiency in manufacturing.

This collection caters to door manufacturers aiming to provide customers with diverse style possibilities for a unique entry door that is cost-effective.

**Edge Smooth** 