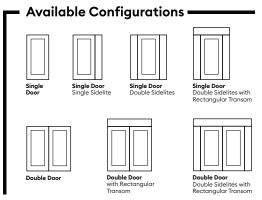

#### **CONTEMPORARY EDGE SMOOTH**

The YourStyle door empowers manufacturers to efficiently create personalized products, be it a classic pattern or a unique configuration. The use of SDLs significantly reduces the need for a vast inventory of products, streamlining the manufacturing process for faster lead times.

SDLs elevate the visual appeal of a solid panel door. When paired with glass and the available flush-fit door lite frame, the resulting design facilitates light to pass through, creating a warm and welcoming atmosphere.

The YourStyle door allows builders and homeowners to make a statement with distinctive patterns, adding sophistication and character. Whether for a residential or commercial project, YourStyle door offers a versatile solution that seamlessly blends with various architectural styles, instantly enhancing the overall aesthetics.