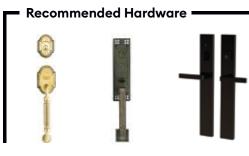

Crafted with precision and elegance, this fiberglass door panel embodies the timeless allure of oak while also offering limitless customization possibilities. Pictured here with an engraved geometric pattern, this panel can also be used with stainless steel inlays, allowing for seamless integration into any architectural vision.