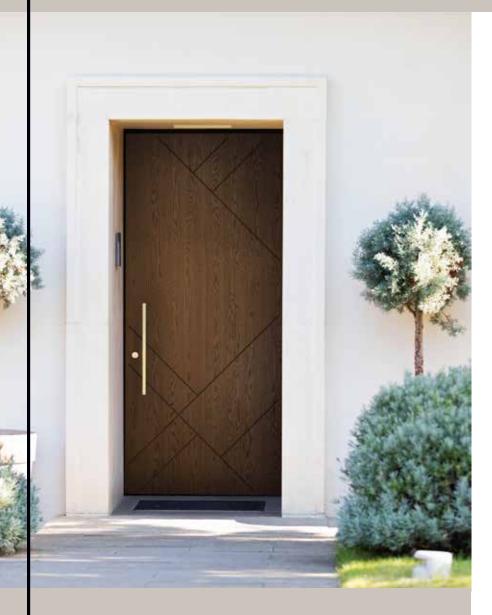

## CONTEMPORARY OAK ENGRAVED

Embrace the resurgence of oak with this innovative addition to the already extensive woodgrain product line from MASTERGRAIN $^{\text{TM}}$ . Sia was designed to elevate your entryway with both timeless sophistication and modern design.

Crafted with precision and elegance, this fiberglass door panel embodies the timeless allure of oak while also offering limitless customization possibilities. Pictured here with an engraved geometric pattern, this panel can also be used with stainless steel inlays, allowing for seamless integration into any architectural vision.