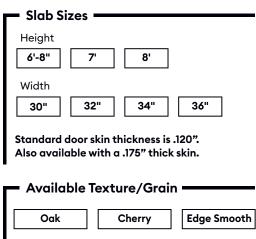

Crafted with precision and elegance, this fiberglass door panel embodies the timeless allure of oak while also offering limitless customization possibilities. Pictured here with an engraved geometric pattern, this panel can also be used with stainless steel inlays, allowing for seamless integration into any architectural vision.