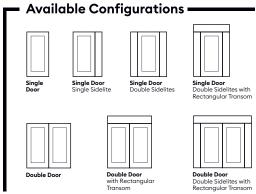

Crafted with precision and elegance, this fiberglass door panel embodies the timeless allure of oak while also offering limitless customization possibilities. Pictured here with an engraved geometric pattern, this panel can also be used with stainless steel inlays, allowing for seamless integration into any architectural vision.