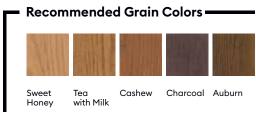

Crafted with precision and elegance, this fiberglass door panel embodies the timeless allure of oak while also offering limitless customization possibilities. Pictured here with an engraved geometric pattern, this panel can also be used with stainless steel inlays, allowing for seamless integration into any architectural vision.