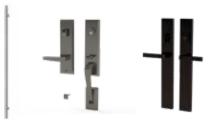

#### Recommended Hardware —

| - Slab Sizes |                 |  |
|--------------|-----------------|--|
| Height       | 6'-8" 7' 8'     |  |
| Width        | 32" 34" 36" 42" |  |

| Available Texture/Grain |     |             |  |
|-------------------------|-----|-------------|--|
| Cherry                  | Oak | Edge Smooth |  |