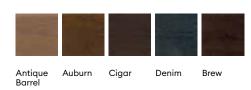

# MASTERGRAIN<sup>™</sup>

## MILO

### CONTEMPORARY CHERRY ENGRAVED

Introducing Milo, a stunning contemporary cherry engraved fiberglass door. Milo's distinctive allure lies in its exquisite engraved pattern, drawing inspiration from modern abstract design.

This artistic touch transforms Milo into more than just a door; it becomes a captivating statement piece that elevates the aesthetic of any contemporary home. The meticulous detailing and rich cherry finish not only showcase the door's premium craftsmanship but also ensures a lasting impression.

### – Available Configurations –



#### Recommended Stain Colors –



#### Recommended Hardware —



| - Slab Sizes |                 |  |
|--------------|-----------------|--|
| Height       | 6'-8" 7' 8'     |  |
| Width        | 32" 34" 36" 42" |  |

| Available Texture/Grain |     |             |  |
|-------------------------|-----|-------------|--|
| Cherry                  | Oak | Edge Smooth |  |