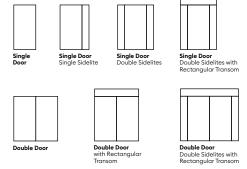

# MASTERGRAIN<sup>™</sup>

## MILO

### CONTEMPORARY CHERRY ENGRAVED

Introducing Milo, a stunning contemporary cherry engraved fiberglass door. Milo's distinctive allure lies in its exquisite engraved pattern, drawing inspiration from modern abstract design.

This artistic touch transforms Milo into more than just a door; it becomes a captivating statement piece that elevates the aesthetic of any contemporary home. The meticulous detailing and rich cherry finish not only showcase the door's premium craftsmanship but also ensures a lasting impression.

### – Available Configurations –



#### Recommended Stain Colors –



#### Recommended Hardware —



| - Slab Sizes |                 |  |
|--------------|-----------------|--|
| Height       | 6'-8" 7' 8'     |  |
| Width        | 32" 34" 36" 42" |  |

| Available Texture/Grain |     |             |  |
|-------------------------|-----|-------------|--|
| Cherry                  | Oak | Edge Smooth |  |