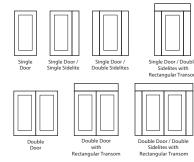

## 

## YOURSTYLE DOOR COLLETION





## YOURSTYLE Contemporary Smooth Edge

The MASTERGRAIN<sup>™</sup> YourStyle door is an exceptional product that redefines the traditional 1-panel shaker style door by incorporating simulated dividing lites (SDLs) that create captivating patterns on both solid and glazed door panels. With three different SDL widths, it provides a canvas for creativity, offering customers the opportunity to choose from a variety of design possibilities. The YourStyle Door collection presents an opportunity for builders and homeowners to make a statement with their entrances. The unique patterns and designs add a touch of sophistication and character, instantly elevating the overall aesthetics of any home or building.



**Available Configurations** 



Follow US in I f X P www.MASTERGRAIN.com