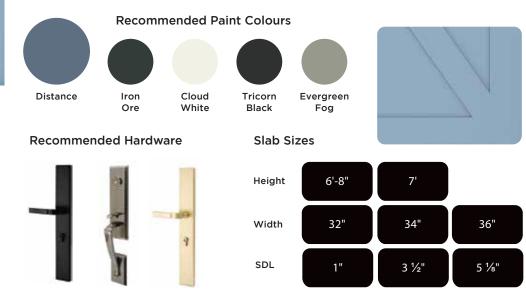

## YOURSTYLE Contemporary Smooth Edge

The MASTERGRAIN<sup>™</sup> YourStyle door is an exceptional product that redefines the traditional 1-panel shaker style door by incorporating simulated dividing lites (SDLs) that create captivating patterns on both solid and glazed door panels. With three different SDL widths, it provides a canvas for creativity, offering customers the opportunity to choose from a variety of design possibilities. The YourStyle Door collection presents an opportunity for builders and homeowners to make a statement with their entrances. The unique patterns and designs add a touch of sophistication and character, instantly elevating the overall aesthetics of any home or building.