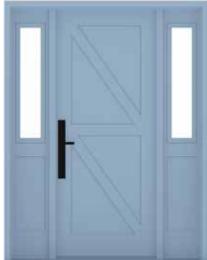

## YOURSTYLE Contemporary Smooth Edge

The MASTERGRAIN<sup>™</sup> YourStyle door is an exceptional product that redefines the traditional 1-panel shaker style door by incorporating simulated dividing lites (SDLs) that create captivating patterns on both solid and glazed door panels. With three different SDL widths, it provides a canvas for creativity, offering customers the opportunity to choose from a variety of design possibilities. The YourStyle Door collection presents an opportunity for builders and homeowners to make a statement with their entrances. The unique patterns and designs add a touch of sophistication and character, instantly elevating the overall aesthetics of any home or building.