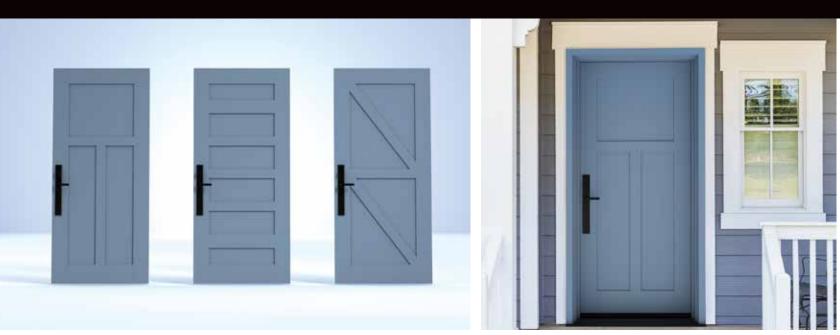

## YOURSTYLE Contemporary Smooth Edge

The MASTERGRAIN<sup>™</sup> YourStyle door is an exceptional product that redefines the traditional 1-panel shaker style door by incorporating simulated dividing lites (SDLs) that create captivating patterns on both solid and glazed door panels. With three different SDL widths, it provides a canvas for creativity, offering customers the opportunity to choose from a variety of design possibilities. The YourStyle Door collection presents an opportunity for builders and homeowners to make a statement with their entrances. The unique patterns and designs add a touch of sophistication and character, instantly elevating the overall aesthetics of any home or building.