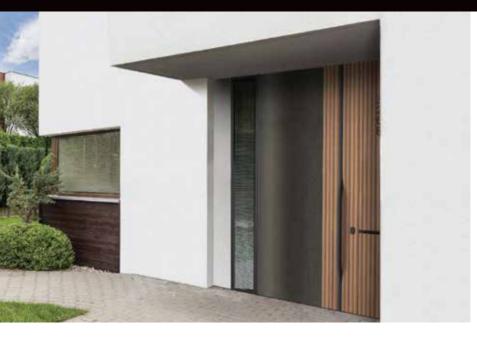

#### **Contemporary Walnut**

The MASTERGRAIN™ Fiberglass Pivot Door is a testament to innovation and complete elegance in entry door system design. This pivot door features a molded fiberglass door panel in a Walnut woodgrain with a pillowed feature and a completely custom integrated illuminated handle. The transom extends the panel design for a seamless and contemporary look. The door's sidelite provides light and visibility to the interior of the home. Both the transom and sidelite are available with solid panel or glass options.