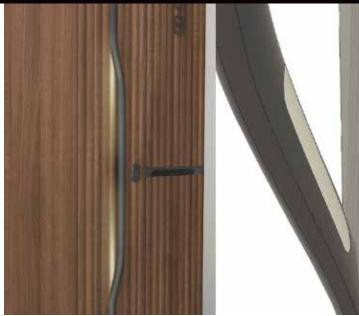

#### **Contemporary Walnut**

The MASTERGRAIN™ Fiberglass Pivot Door is a testament to innovation and complete elegance in entry door system design. This pivot door features a molded fiberglass door panel in a Walnut woodgrain with a pillowed feature and a completely custom integrated illuminated handle. The transom extends the panel design for a seamless and contemporary look. The door's sidelite provides light and visibility to the interior of the home. Both the transom and sidelite are available with solid panel or glass options.