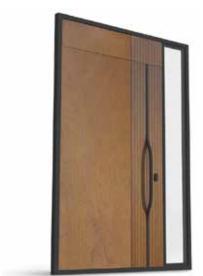

# MASTERGRAIN®

## **WALNUT PIVOT DOOR**







### **PIVOT**

#### **Contemporary Walnut**

The MASTERGRAIN™ Fiberglass Pivot Door is a testament to innovation and complete elegance in entry door system design. This pivot door features a molded fiberglass door panel in a Walnut woodgrain with a pillowed feature and a completely custom integrated illuminated handle. The transom extends the panel design for a seamless and contemporary look. The door's sidelite provides light and visibility to the interior of the home. Both the transom and sidelite are available with solid panel or glass options.





**Recommended Stain Colours** 

Brew





**Available Configurations** 





#### Slab Sizes