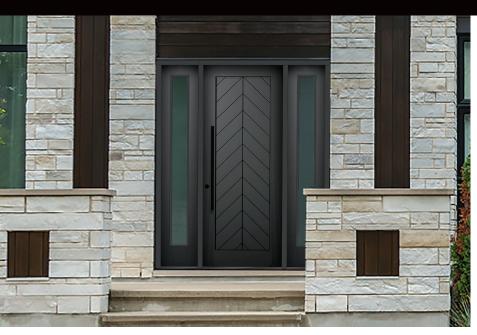

## Contemporary Smooth Edge Engraved

Meet Thomas, a door that delivers a completely re-imagined take on the classic herringbone pattern, with sleek lines and a bounding perimeter that accentuates its striking features. Influenced by mid century modern design, without a complete departure from classic style, Thomas will look infinitely beautiful and relevant. Available in several configurations, the crafted feel of this door is beckoning to be brought to life with warm brown or ochre paint or kept neutral with charcoals, black or white.

## **Available Configurations**

Custom slab sizes, transom shapes and glass also available, see retail associate.