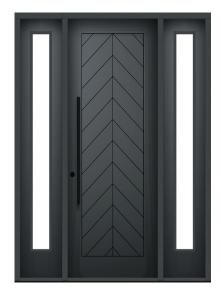

## Contemporary Smooth Edge Engraved

Meet Thomas, a door that delivers a completely re-imagined take on the classic herringbone pattern, with sleek lines and a bounding perimeter that accentuates its striking features. Influenced by mid century modern design, without a complete departure from classic style, Thomas will look infinitely beautiful and relevant. Available in several configurations, the crafted feel of this door is beckoning to be brought to life with warm brown or ochre paint or kept neutral with charcoals, black or white.

## **Available Configurations**

Custom slab sizes, transom shapes and glass also available, see retail associate.