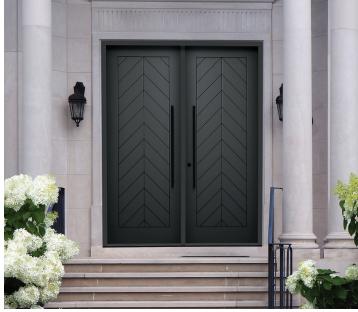

## Contemporary Smooth Edge Engraved

Meet Thomas, a door that delivers a completely re-imagined take on the classic herringbone pattern, with sleek lines and a bounding perimeter that accentuates its striking features. Influenced by mid century modern design, without a complete departure from classic style, Thomas will look infinitely beautiful and relevant. Available in several configurations, the crafted feel of this door is beckoning to be brought to life with warm brown or ochre paint or kept neutral with charcoals, black or white.

## **Available Configurations**

Custom slab sizes, transom shapes and glass also available, see retail associate.