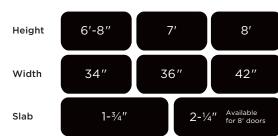

#### Recommended Hardware

Slab Sizes

Brew

Double Door / Double Sidelites with Rectangular Transom