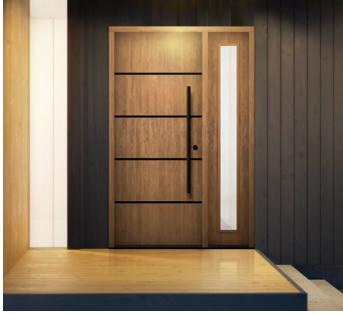

### **Contemporary Cherry Stainless Inlay**

An unrivaled build quality paired with minimalist design make Morgan the perfect choice for a contemporary styled home. The light, airy and visually modest appearance is accentuated by the clean lines of the black stainless steel inlays. Morgan looks great in natural or dark stain colors and pairs beautifully with sidelites that feature glass or solid panels. Available in several configurations, this sleek and thoughtfully designed door is waiting to adorn your entryway.

#### Recommended Hardware

Slab Sizes

Brew

Double Door / Double Sidelites with Rectangular Transom