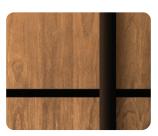

### **MORGAN**

### **Contemporary Cherry Stainless Inlay**

An unrivaled build quality paired with minimalist design make Morgan the perfect choice for a contemporary styled home. The light, airy and visually modest appearance is accentuated by the clean lines of the black stainless steel inlays. Morgan looks great in natural or dark stain colors and pairs beautifully with sidelites that feature glass or solid panels. Available in several configurations, this sleek and thoughtfully designed door is waiting to adorn your entryway.