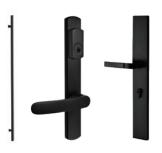

#### Recommended Hardware

Slab Sizes

Brew

Double Door / Double Sidelites with Rectangular Transom