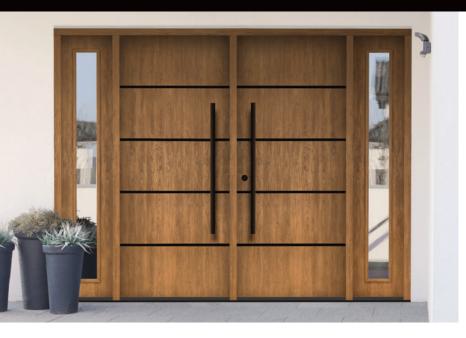

### **Contemporary Cherry Stainless Inlay**

An unrivaled build quality paired with minimalist design make Morgan the perfect choice for a contemporary styled home. The light, airy and visually modest appearance is accentuated by the clean lines of the black stainless steel inlays. Morgan looks great in natural or dark stain colors and pairs beautifully with sidelites that feature glass or solid panels. Available in several configurations, this sleek and thoughtfully designed door is waiting to adorn your entryway.

#### Recommended Hardware

Slab Sizes

Brew

Double Door / Double Sidelites with Rectangular Transom