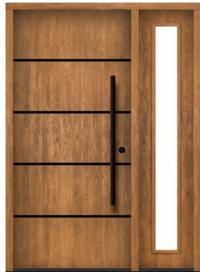

### **Contemporary Cherry Stainless Inlay**

An unrivaled build quality paired with minimalist design make Morgan the perfect choice for a contemporary styled home. The light, airy and visually modest appearance is accentuated by the clean lines of the black stainless steel inlays. Morgan looks great in natural or dark stain colors and pairs beautifully with sidelites that feature glass or solid panels. Available in several configurations, this sleek and thoughtfully designed door is waiting to adorn your entryway.

#### Recommended Hardware

Slab Sizes

Brew

Double Door / Double Sidelites with Rectangular Transom