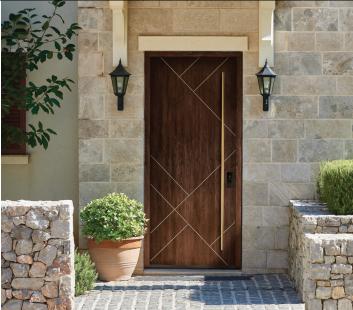

### **Contemporary Cherry Stainless Inlay**

This stunning door will add beauty and sophistication to the exterior of any contemporary or transitional home. Inspired by Spanish Colonial design, Esperanza features a clean, geometric pattern that captivates you from first glance and every glance thereafter. The gold inlays and matching elongated door pull bar warmly greet you, inviting you to touch the luxurious cherry woodgrain that surrounds them. All of these details make the Esperanza door the purest expression of skillful design, engineering and manufacturing capabilities that MasterGrain™ delivers in every entryway.