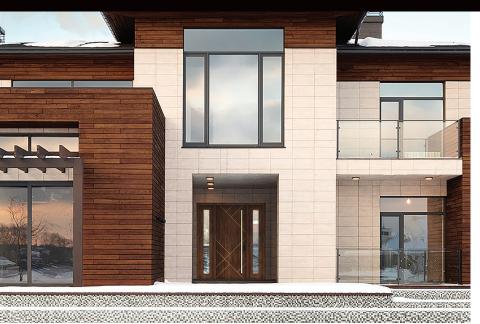

### **Contemporary Cherry Stainless Inlay**

This stunning door will add beauty and sophistication to the exterior of any contemporary or transitional home. Inspired by Spanish Colonial design, Esperanza features a clean, geometric pattern that captivates you from first glance and every glance thereafter. The gold inlays and matching elongated door pull bar warmly greet you, inviting you to touch the luxurious cherry woodgrain that surrounds them. All of these details make the Esperanza door the purest expression of skillful design, engineering and manufacturing capabilities that MasterGrain™ delivers in every entryway.