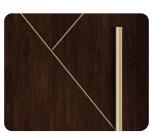

### **Contemporary Cherry Stainless Inlay**

This stunning door will add beauty and sophistication to the exterior of any contemporary or transitional home. Inspired by Spanish Colonial design, Esperanza features a clean, geometric pattern that captivates you from first glance and every glance thereafter. The gold inlays and matching elongated door pull bar warmly greet you, inviting you to touch the luxurious cherry woodgrain that surrounds them. All of these details make the Esperanza door the purest expression of skillful design, engineering and manufacturing capabilities that MasterGrain™ delivers in every entryway.