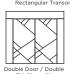

# **DESIGNER DOOR COLLECTION**









## **ESPERANZA**

### **Contemporary Cherry Stainless Inlay**

This stunning door will add beauty and sophistication to the exterior of any contemporary or transitional home. Inspired by Spanish Colonial design, Esperanza features a clean, geometric pattern that captivates you from first glance and every glance thereafter. The gold inlays and matching elongated door pull bar warmly greet you, inviting you to touch the luxurious cherry woodgrain that surrounds them. All of these details make the Esperanza door the purest expression of skillful design, engineering and manufacturing capabilities that MasterGrain™ delivers in every entryway.



**Recommended Stain Colours** 









#### **Available Configurations**













Rectangular Transom Rectangular Transom

#### **Recommended Hardware**





#### Slab Sizes



Custom transom shapes and glass sizes also available. Custom slab sizing not available.