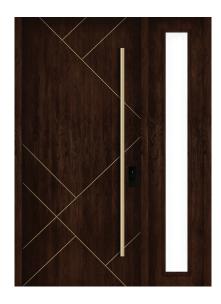

### **Contemporary Cherry Stainless Inlay**

This stunning door will add beauty and sophistication to the exterior of any contemporary or transitional home. Inspired by Spanish Colonial design, Esperanza features a clean, geometric pattern that captivates you from first glance and every glance thereafter. The gold inlays and matching elongated door pull bar warmly greet you, inviting you to touch the luxurious cherry woodgrain that surrounds them. All of these details make the Esperanza door the purest expression of skillful design, engineering and manufacturing capabilities that MasterGrain™ delivers in every entryway.

#### **Available Configurations**

Rectangular Transom Rectangular Transom