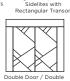

# **DESIGNER DOOR COLLECTION**









## **ESPERANZA**

### **Contemporary Cherry Stainless Inlay**

This stunning door will add beauty and sophistication to the exterior of any contemporary or transitional home. Inspired by Spanish Colonial design, Esperanza features a clean, geometric pattern that captivates you from first glance and every glance thereafter. The gold inlays and matching elongated door pull bar warmly greet you, inviting you to touch the luxurious cherry woodgrain that surrounds them. All of these details make the Esperanza door the purest expression of skillful design, engineering and manufacturing capabilities that MasterGrain™ delivers in every entryway.



**Recommended Stain Colours** 









#### **Available Configurations**













Rectangular Transom Rectangular Transom

#### **Recommended Hardware**





#### Slab Sizes



Custom transom shapes and glass sizes also available. Custom slab sizing not available.